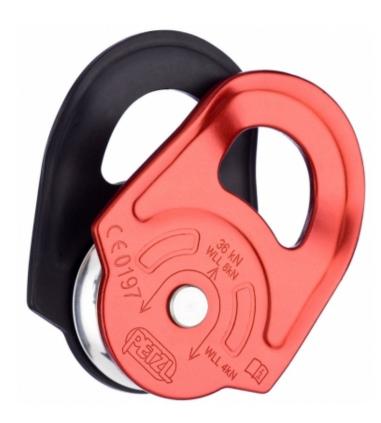

## **Petzl Rescue Pulley**

Reference# 100856

High strength, very high efficiency pulley

The very high efficiency RESCUE pulley is designed for intensive use by rescue professionals.

Designed to handle heavy loads or for intensive use Large diameter sheave mounted on sealed ball bearings for excellent efficiency

Accepts up to three carabiners to facilitate use.

## **Specifications**

• Rope compatibility: 7 to 13 mm

• Material: Aluminium • Sheave diameter: 38 mm

• Ball bearings: yes • Efficiency: 95 %

• Maximum working load: 4 kN x 2 = 8 kN

• Weight: 185 g

• Certification(s): CE EN 12278, NFPA 1983 General